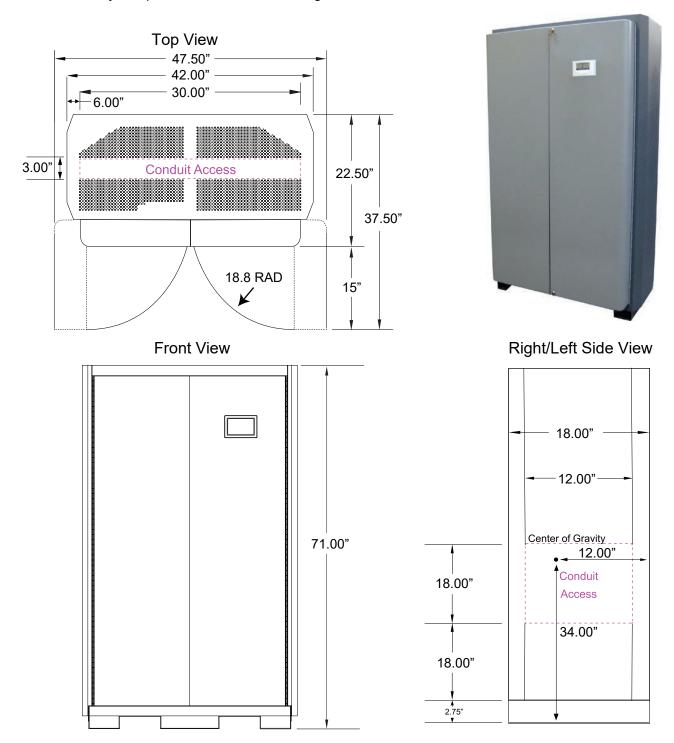

## **Phoenix Plus Series**

Conduit and Cabinet Dimensions

Per code requirements, leave 3" on each side of the cabinet, including the back, and a 3 foot clearance in the front. \*Contact factory for special conduit access arrangements.